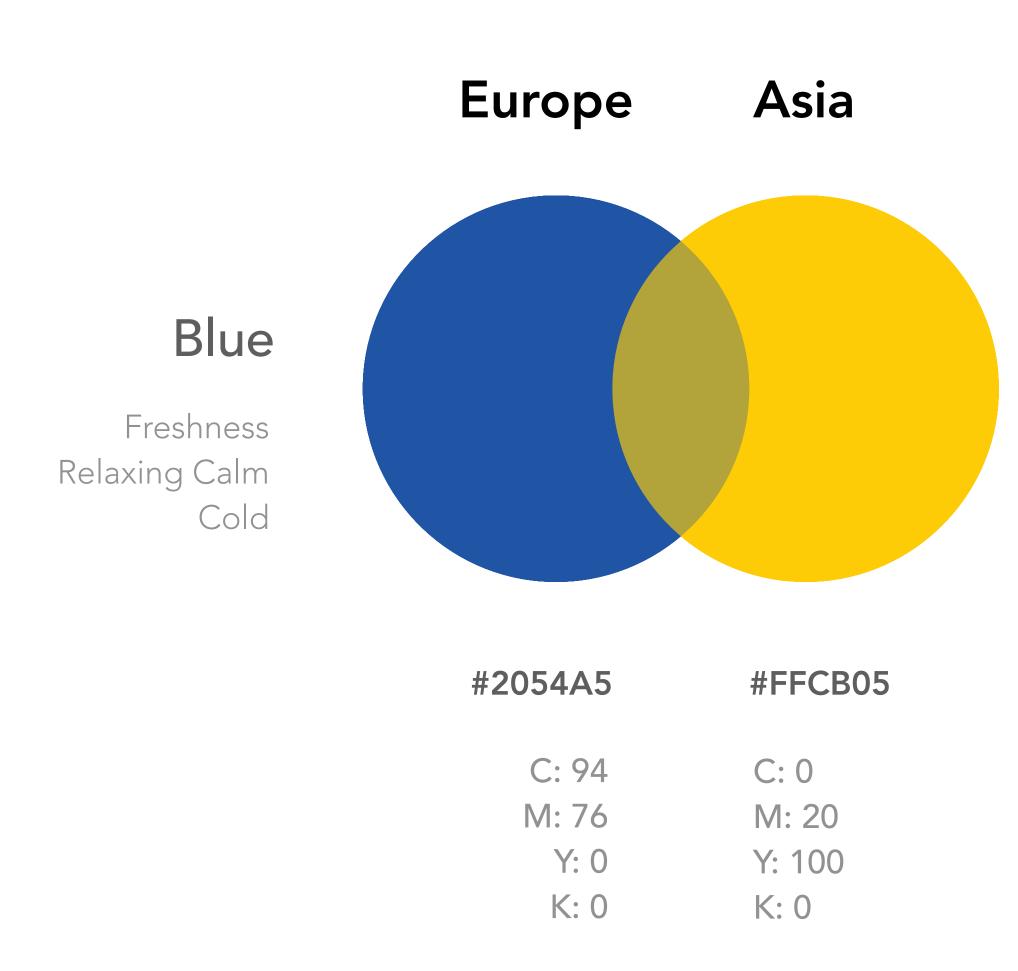

### Europe

Cool Colors Blue, Green, Purple

#### Asia

Warm Colors Yellow, Orange, Red

Primary

### Primary

Yellow

Happiness

Warmth

Cheerfulness