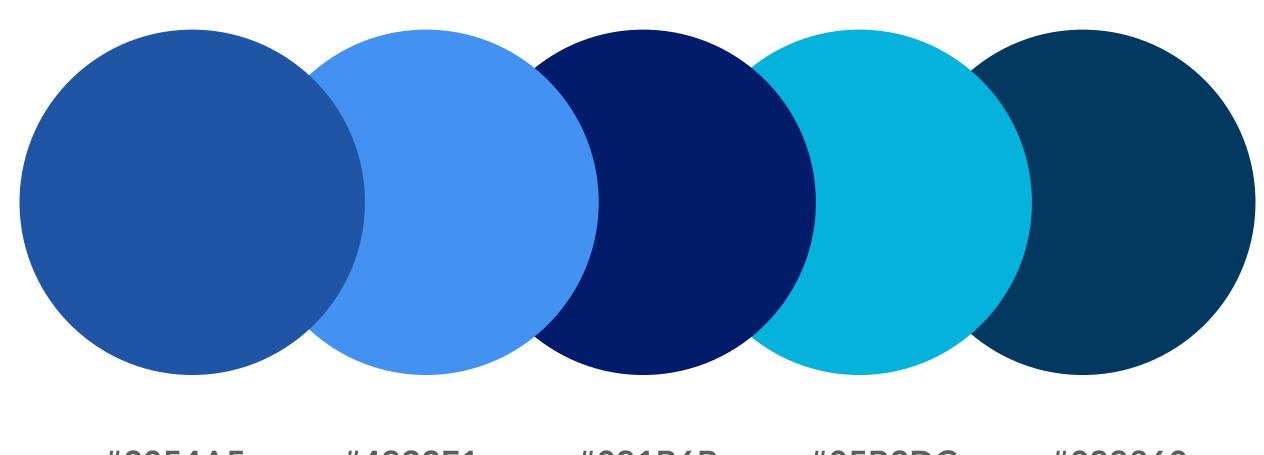

### Europe

| # <b>2054A5</b> C: 93 | # <b>4392F1</b> C: 66 | # <b>031B6B</b> C: 100 | #05B2DC<br>C: 71 | #033860<br>C: 100 |
|-----------------------|-----------------------|------------------------|------------------|-------------------|
|                       |                       |                        |                  |                   |
| Y: 1                  | Y: 0                  | Y: 27                  | Y: 7             | Y: 37             |
| K: 0                  | K: 0                  | K: 22                  | K: 0             | K: 27             |

### Secondary

Asia

### Europe