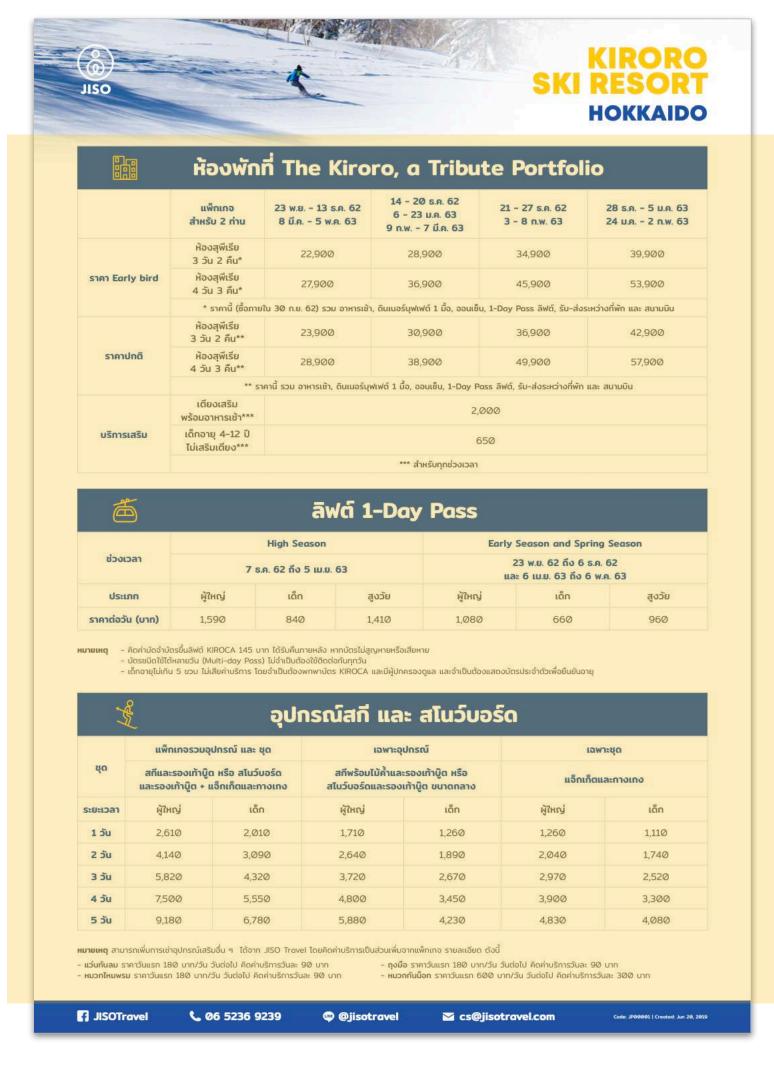

### 1. Cover

KIRORO SKI RESORT PACKAGE (PAGE 1 OF 3)

Header (15%)

**Body** (80%)

Footer (5%)

KIRORO SKI RESORT PACKAGE (PAGE 2 OF 3)

KIRORO SKI RESORT PACKAGE (PAGE 3 OF 3)

2. Main