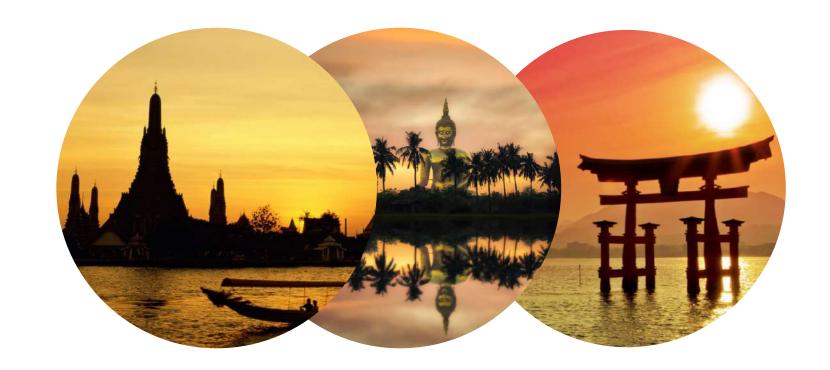

# Color

### Europe

Cool Colors Blue, Green, Purple

#### Asia

Warm Colors Yellow, Orange, Red

Primary