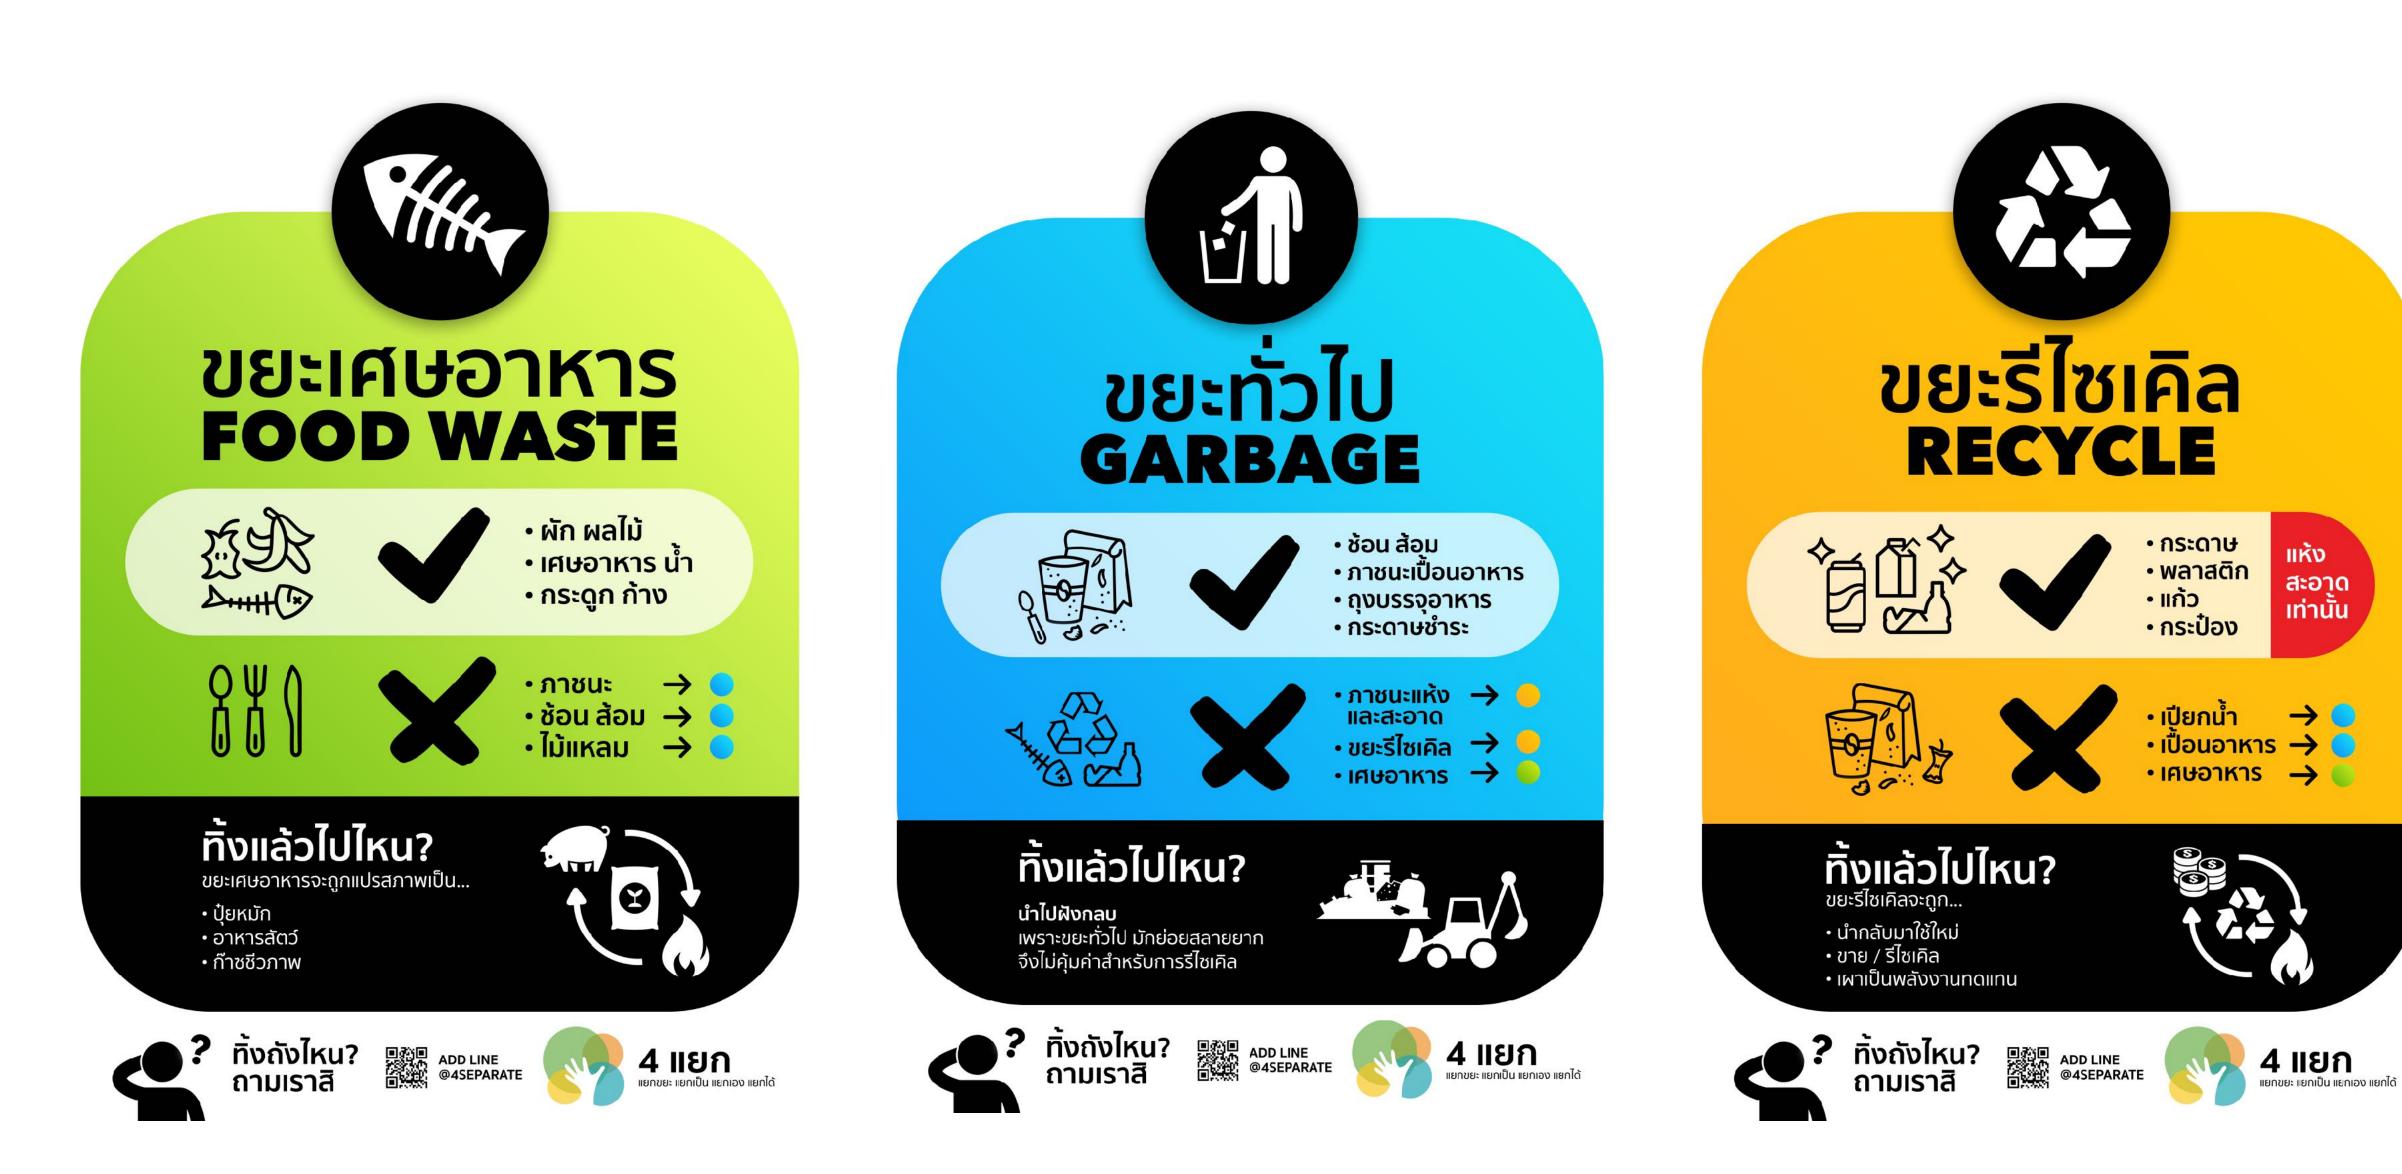

#### Mockups

ขยะเศษอาหารจะถูกแปรสภาพเป็น...

- ปุ๋ยหมัก
- อ่าหารสัตว์
- ก๊าซชีวภาพ

## บยะเศษอาหาร **FOOD WASTE**

• ผัก ผลไม้ • เศษอาหาร น้ำ • กระดูก ก้าง

- ภาชนะ → ●
  ช้อน ส้อม → ●
  ไม้แหลม → ●

#### Mockups

**นำไปฝังกลบ** เพราะขยะทั่วไป มักย่อยสลายยาก จึงไม่คุ้มค่าสำหรับการรีไซเคิล

**4 เเยก** เเยกขยะ เเยกเป็น เเยกเอง เเยกได้