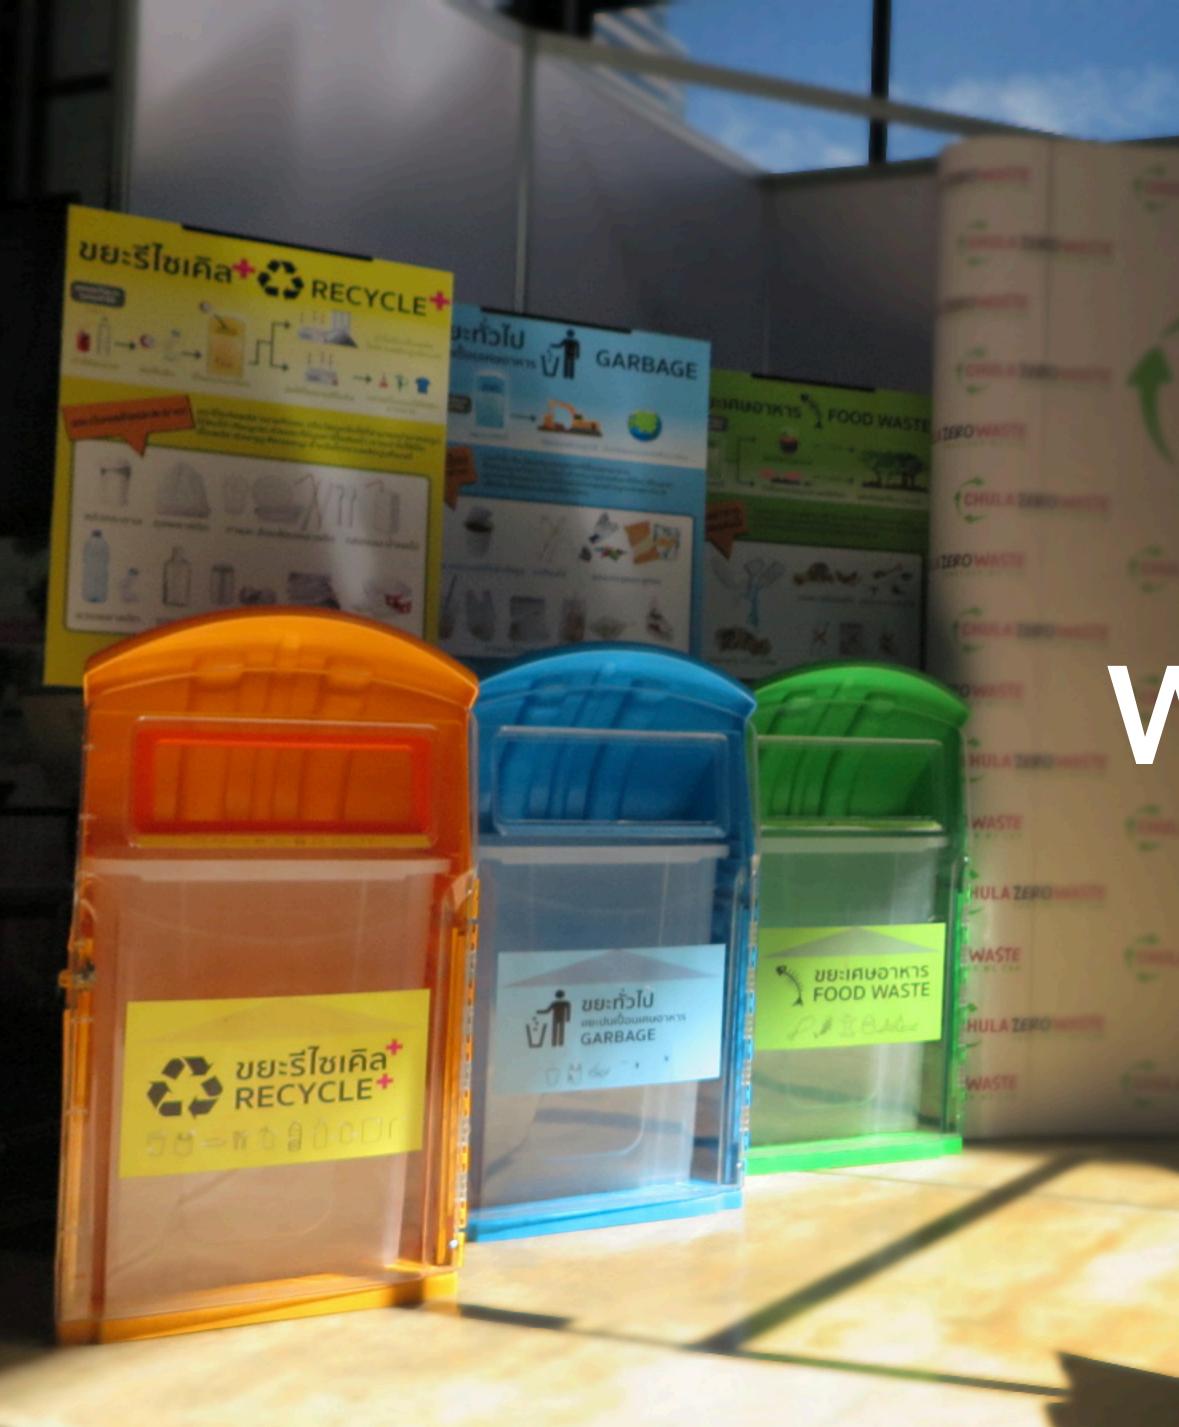

## Poster Redesign

Why are they sucks?

# 1.Toomuch details

Who want to know the (full) recycling process?

Who want to know the properties of the trash they are holding?

The image is very disgusting and unpleasant to look.

CU Zero Waste poster

# 2. Lack of good visibility and readability

- Usage of small font size
- Usage of small icon and skinny outline
- Lacks of contrast
- Lacks of good visual hierarchy
- Bad space management

# 3. Hard to understand

- Too much use of words redundancy ex.
  ชองบรรจุขนม, ซองบรรจุลูกอม can replaced
  with ซองบรรจุอาหาร
- Too much excess details ex. Full recycling process, Properties of waste
- Too much use of realistic and disgusting figure

CU Zero Waste poster