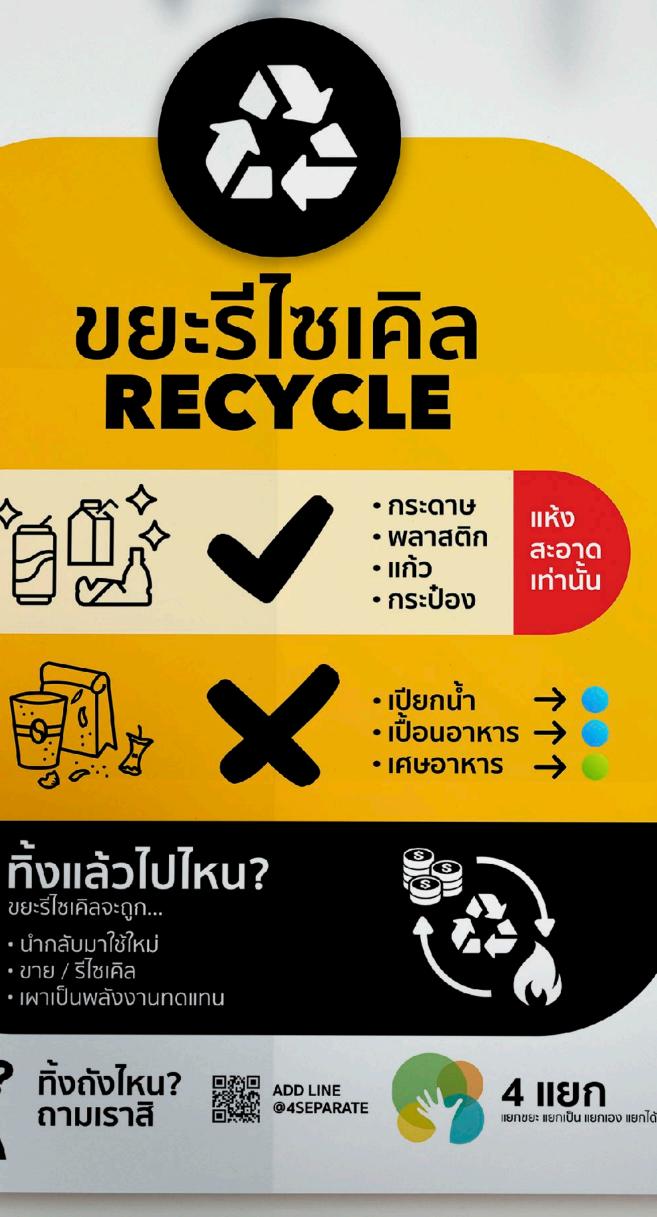

## Good Poster

#### Visibility comes first

# 1. Visibility & Readability

- Use of contrast and highlight
- Follow the Visual Hierarchy principle \*
- Readers can understand even they are reading from a far distance

Try reading them without zooming in.

# 2. Visual Hierarchy

# 3. Intelligibility

- Reader wants to cover the most important information at a glance

- 1. Title
- 2. The recycling process
- 3. Properties of waste

4. Sample

¥

#### 2. Sample

2.1. Should \*

2.2. Shouldn't (and where should it goes)

#### 3. The result of recycling

4. More info