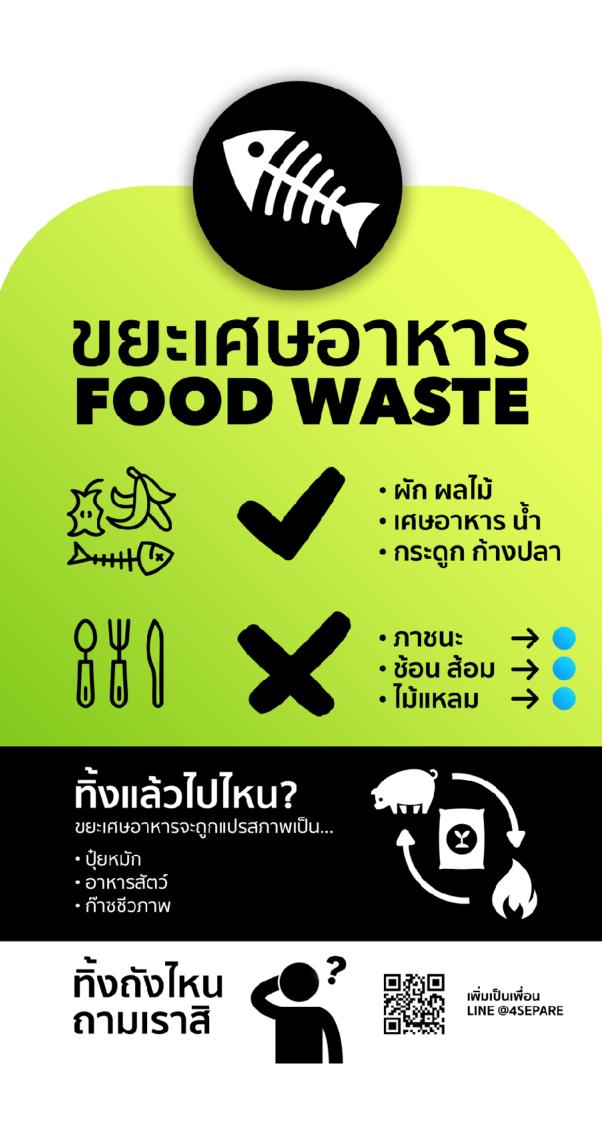

#### Mockups

ขยะเศษอาหารจะถูกแปรสภาพเป็น...

- ปุ๋ยหมัก
- อ่าหารสัตว์
- ก๊าซชีวภาพ

## บยะเศษอาหาร **FOOD WASTE**

• ผัก ผลไม้ • เศษอาหาร น้ำ • กระดูก ก้าง

- ภาชนะ → ●
  ช้อน ส้อม → ●
  ไม้แหลม → ●