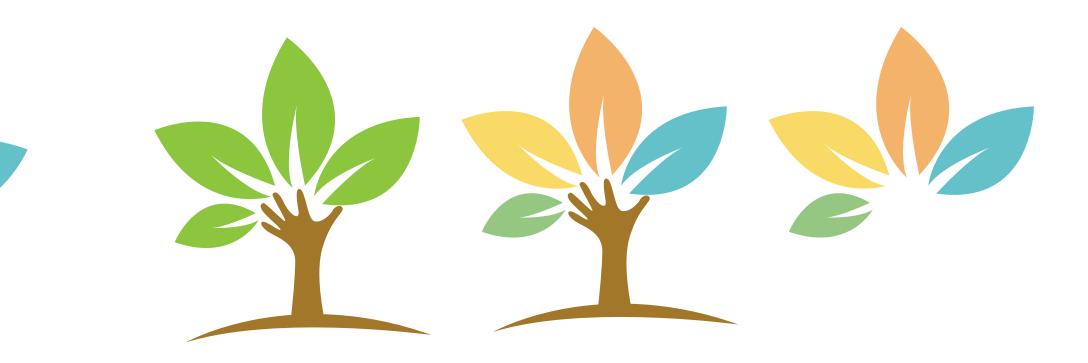

#### Inspired by nature

## Integrated with the objective of the project

Represented 4 colors of a trashcan

Final w/o text

#### Tree x Hand

- Modern

- Fun and vivid

- Represent the main objective