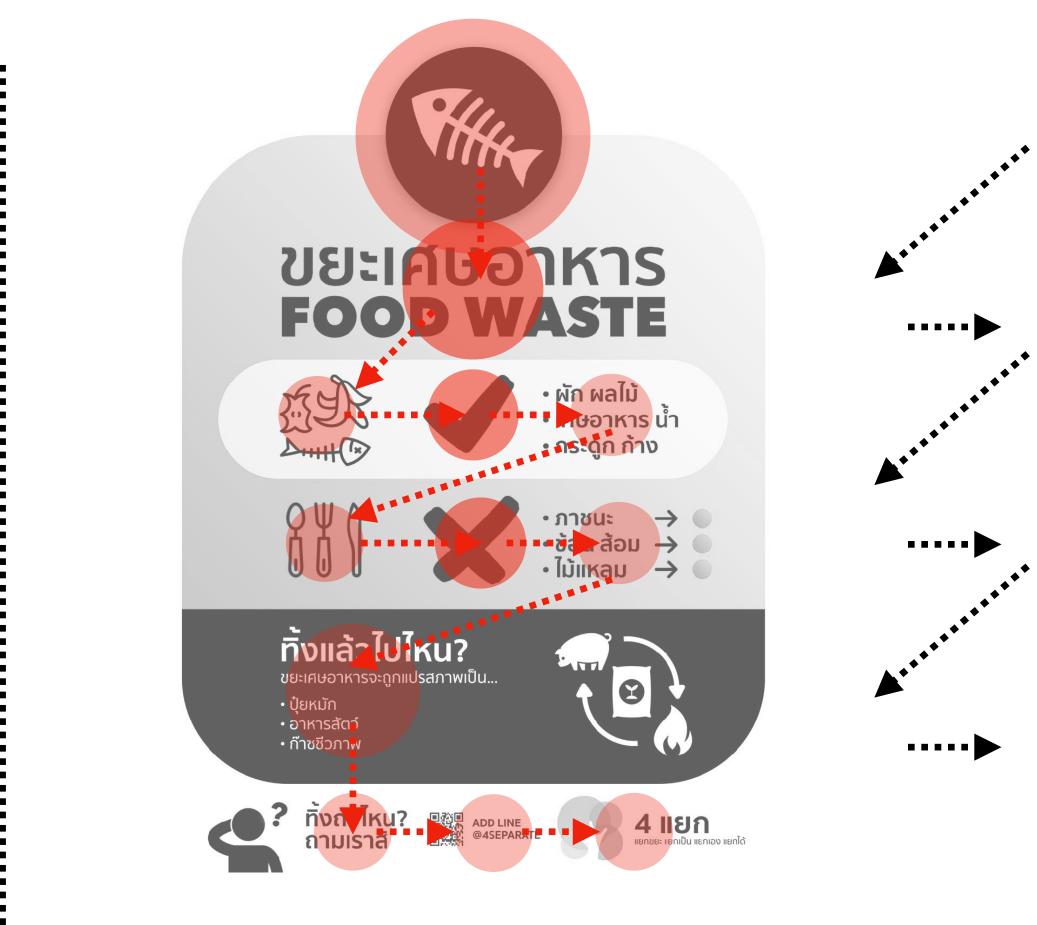

# 2. Visual Hierarchy

## Normal people reads from the topmost to the bottommost

More Info : https://www.invisionapp.com/inside-design/designing-with-eye-tracking-in-mind/

#### Try reading them and don't forget to track your eyes movement

VS

#### Similar to this?

New

# 3. Intelligibility

- Reader wants to cover the most important information at a glance

- 1. Title
- 2. The recycling process
- 3. Properties of waste

4. Sample

¥