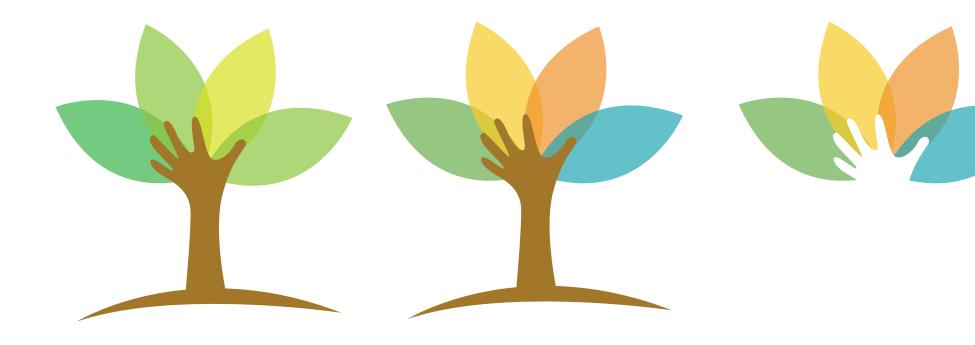

#### Tree x Hand

- Modern

- Fun and vivid

- Represent the main objective

#### Draft 02

- Too green

#### Leaves x Hand

- More Formal - Too much details