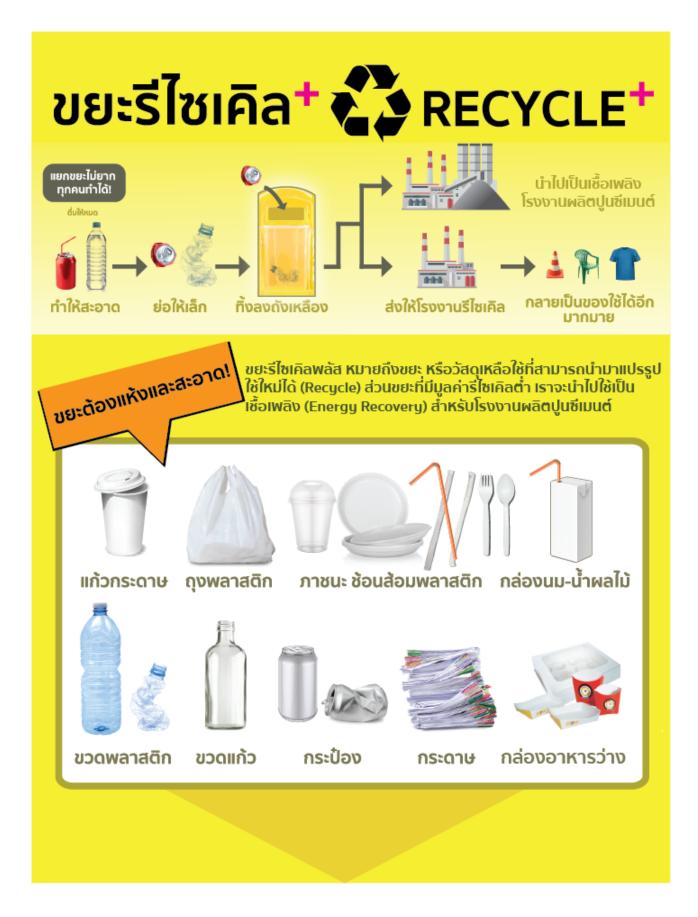

#### Mockups

ขยะเศษอาหารจะถูกแปรสภาพเป็น...

- ปุ๋ยหมัก
- อ่าหารสัตว์
- ก๊าซชีวภาพ