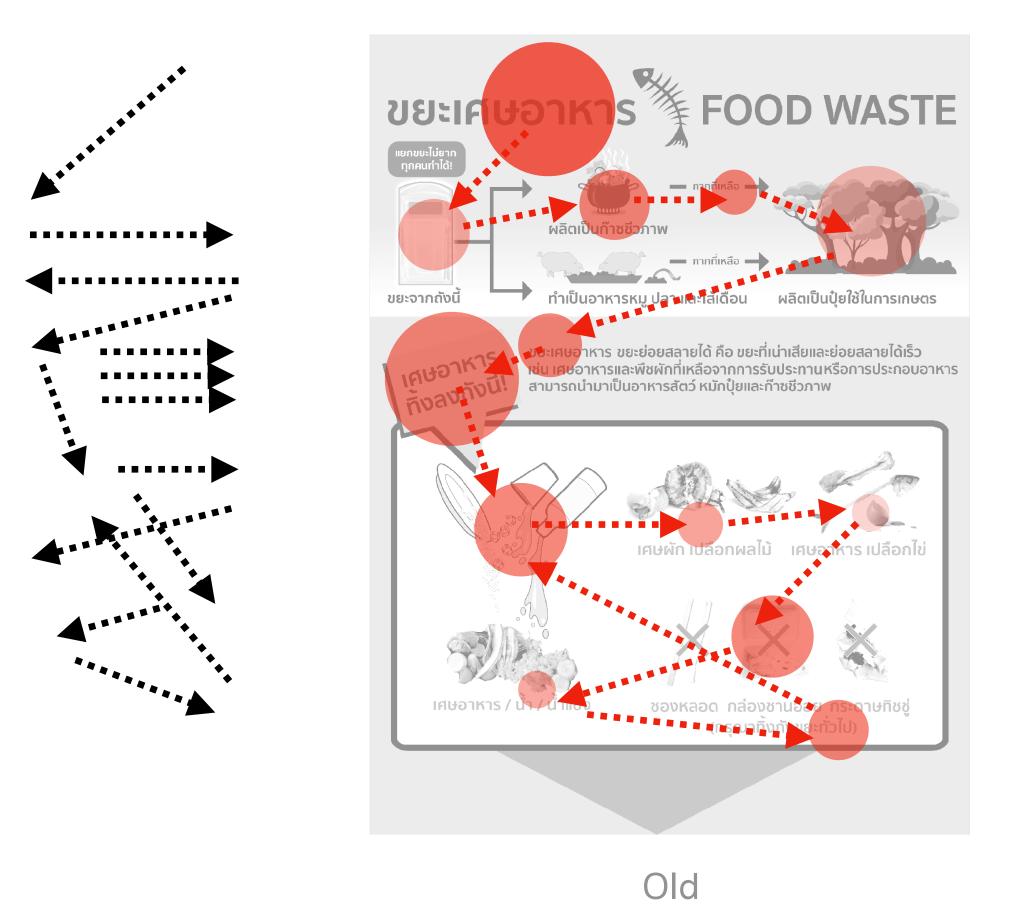

#### Mockups

Old

VS

New

Old

VS

New

Old

# 1. Visibility & Readability

- Use of contrast and highlight
- Follow the Visual Hierarchy principle \*
- Readers can understand even they are reading from a far distance

Try reading them without zooming in.

#### Try reading them and don't forget to track your eyes movement

VS