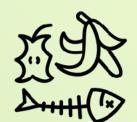

## บยะเศษอาหาร **FOOD WASTE**

• ผัก ผลไม้ • เศษอาหาร น้ำ • กระดูก ก้าง

- ภาชนะ → ●
  ช้อน ส้อม → ●
  ไม้แหลม → ●