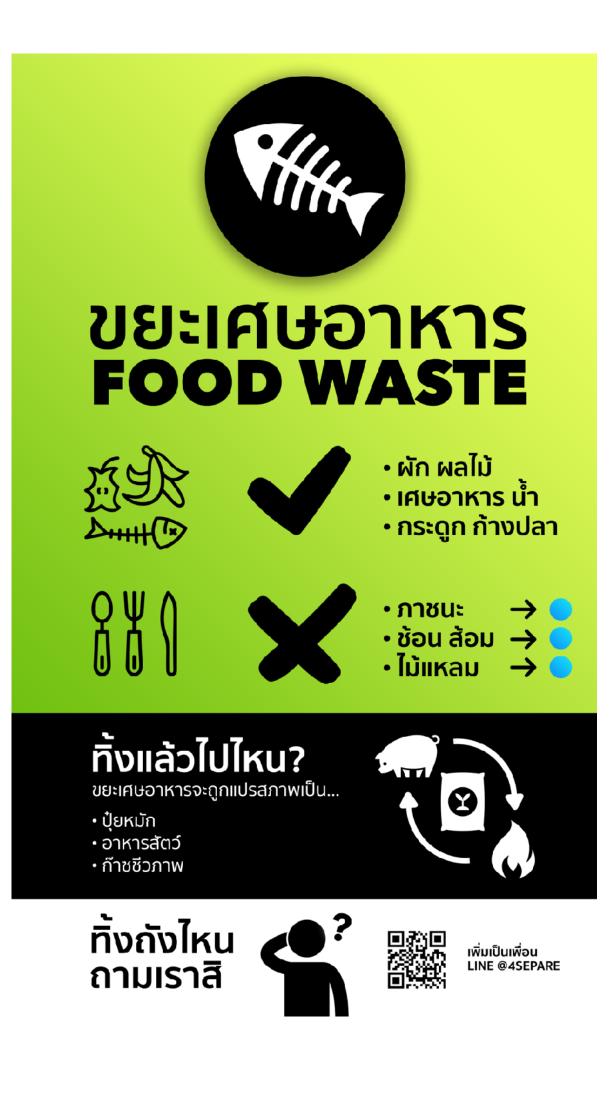

### ขยะเศษอาหาร **FOOD WASTE**

• ผัก ผลไม้ • เศษอาหาร น้ำ • กระดูก ก้าง

### ทิ้งแล้วไปไหน?

ขยะเศษอาหารจะถูกแปรสภาพเป็น...

- ปุ๋ยหมัก
- อ่าหารสัตว์
- ก๊าซชีวภาพ

ถามเราสิ

ทิ้งถังไหน? 回前日 ADD LINE 回知日 @4SEPARATE