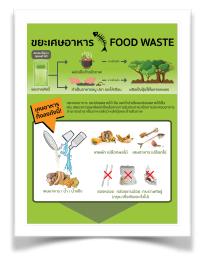

### ขยะเศษอาหาร **FOOD WASTE**

• ผัก ผลไม้ • เศษอาหาร น้ำ • กระดูก ก้าง

### ทิ้งแล้วไปไหน?

ขยะเศษอาหารจะถูกแปรสภาพเป็น...

- ปุ๋ยหมัก
- อ่าหารสัตว์
- ก๊าซชีวภาพ

ถามเราสิ

ทิ้งถังไหน? 回前日 ADD LINE 回知日 @4SEPARATE