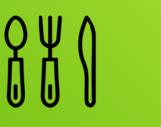

## บยะเศษอาหาร **FOOD WASTE**

• ผัก ผลไม้ • เศษอาหาร น้ำ • กระดูก ก้าง

- ภาชนะ → ●
  ช้อน ส้อม → ●
  ไม้แหลม → ●