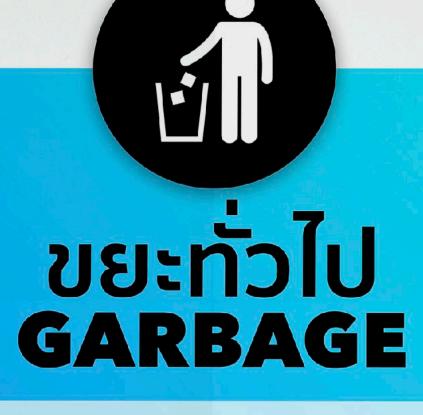

## บยะเศษอาหาร **FOOD WASTE**

• ผัก ผลไม้ • เศษอาหาร น้ำ • กระดูก ก้าง

- ภาชนะ → ●
  ช้อน ส้อม → ●
  ไม้แหลม → ●