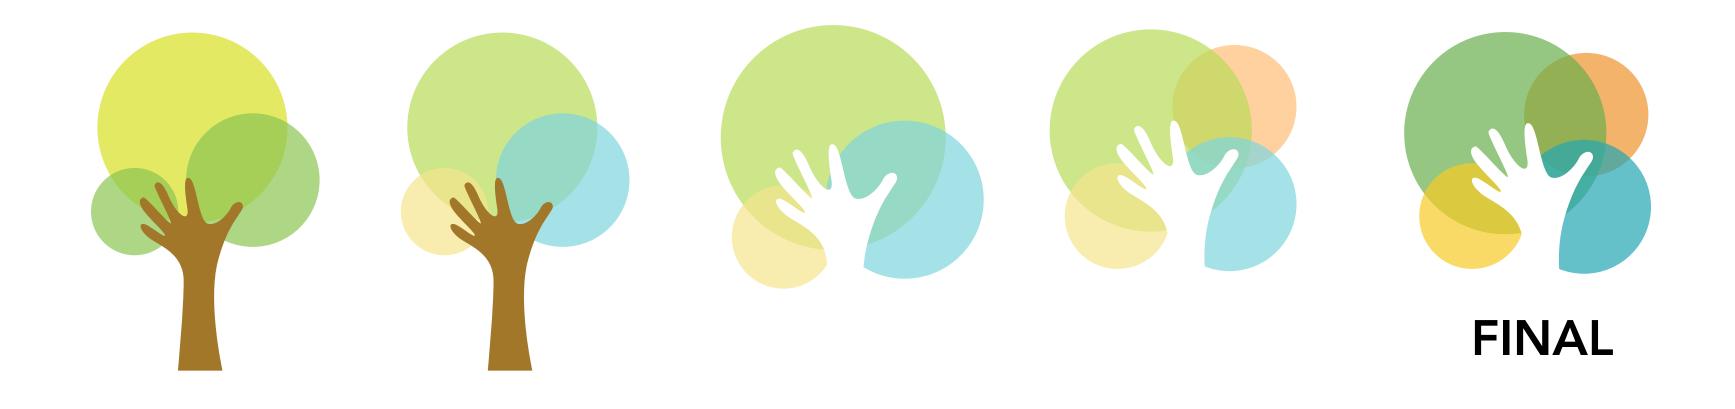

#### Inspired by nature

## Integrated with the objective of the project

Represented 4 colors of a trashcan

Final w/o text

#### Draft 01

#### Tree x Hand

- Modern

- Fun and vivid

- Represent the main objective

#### Draft 02

- Too green

#### Leaves x Hand

- More Formal - Too much details